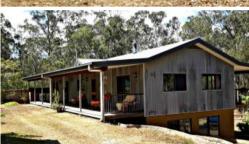

## Vine Creek Frontage----Large Home---Sheds---Prvacy

Want a private setting, large open plan home with modern bathrooms upstairs and downstairs, double deep verandas overlooking your own private water frontage, well here is your chance. Bonus---1 lock up double shed, 1 triple shed, enclosed caravan with its own amenities. Existing animal shelters, covered veggie patch. Open wood land in front of the home greets you as you walk to the near by creek, BBQ area and a private sanctuary. Pictures do not do the house or the land justice. This one needs to be seen, call Chris 07 40976630