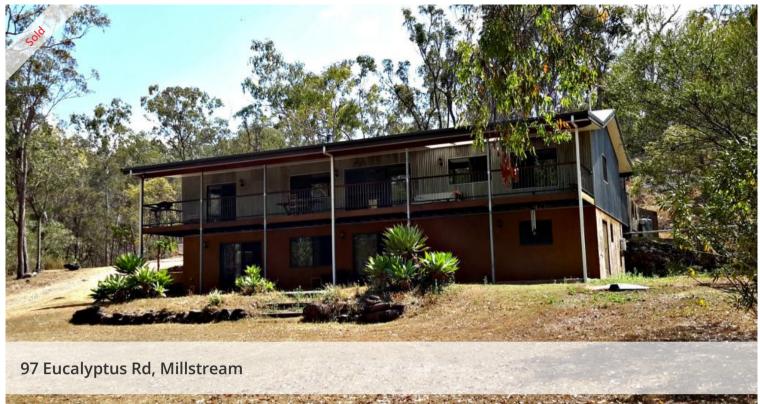

## Vine Creek Frontage----Large Home---Sheds---Prvacy

Want a private setting, large open plan home with modern bathrooms upstairs and downstairs, double deep verandas overlooking your own private water frontage, well here is your chance. Bonus---1 lock up double shed, 1 triple shed, enclosed caravan with its own amenities. Existing animal shelters, covered veggie patch. Open wood land in front of the home greets you as you walk to the near by creek, BBQ area and a private sanctuary. Pictures do not do the house or the land justice. This one needs to be seen, call Chris 07 40976630

## 📇 4 🦄 2 属 4 🗖 3.16 ha

Price SOLD for \$418,000
Property Type Residential
Property ID 114
Land Area 3.16 ha