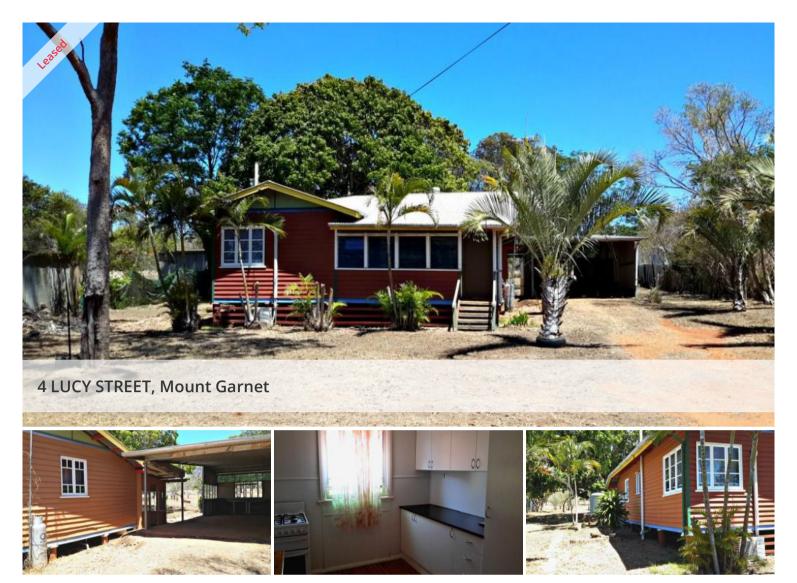

## WELCOME TO MOUNT GARNET JEWELL TO THE WEST

THIS HOME IS LOCATED IN THE QUIET END OF TOWN, GAS APPLIANCES WITH TWO SHEDS PLENTY OF FLAT LAND . AIR CONDITIONED BEDROOM , TIMBER CONSTRUCTION , EASY LIVING LAYOUT WITH LARGE LAUNDRY.CAN BE 2 BED WITH OFFICE OR 3 BED.

🔚 2 🔊 1 🖨 2

| Price         | 260.00 |
|---------------|--------|
| Property Type | Rental |
| Property ID   | 130    |