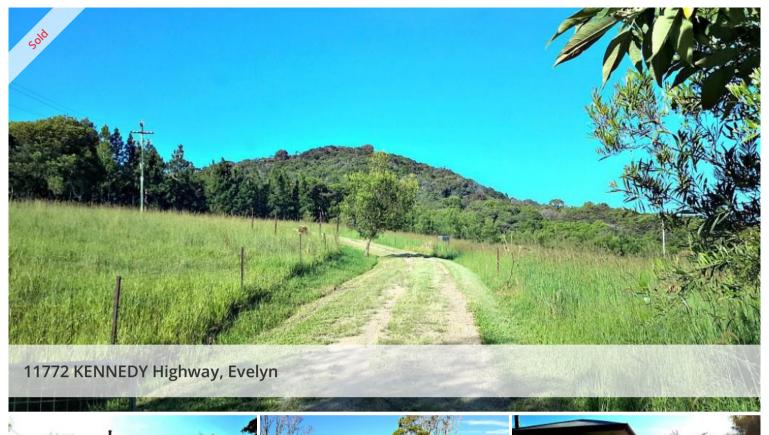

## LARGE PROPERTY WATER LICENSE, TIMBER, & HOME

LOCATED IN A EXCELLENT FARMING AREA WITH WATER LICENSE, MILLABLE TIMBER AND LARGE DAM. THE TIMBER HOME IS IN GOOD CONDITION WITH A SEMI OPEN PLAN LIVING AREA, NEW BATHROOM AND SPACIOUS GARDEN. CONVENIENTLY LOCATED BETWEEN RAVENSHOE AND ATHERTON NEAR THE MILLAA MILLAA EAST EVELYN ROAD. THIS PROPERTY OFFERS VERSATILITY AND OPPORTUNITY.