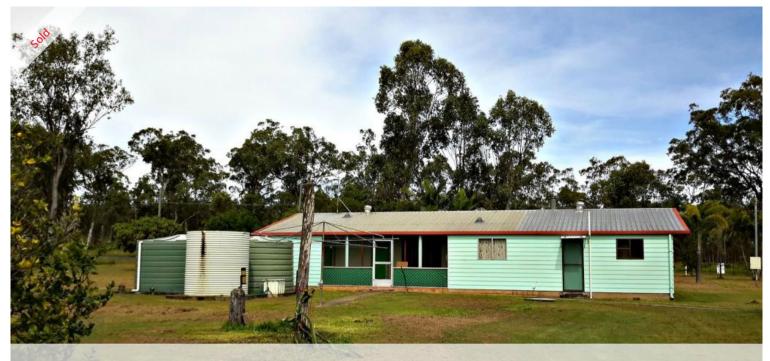

## LARGE HOUSE LARGE SHEDS PRICED TO SELL

LARGE CORNER BLOCK .ESTABLISHED ORCHARD.THE BLOCK IS FULLY FENCED WITH LARGE EXTRA HIGH 9\*9\*5 SHED, WOOD SHED, BORE SHED GARDEN SHEDS AND ANIMAL RUNS .THREE WATER TANKS CONNECTED AS RAIN TANKS AND BORE .WITH THREE BEDROOMS TWO BATHROOMS AND A OFFICE.LARGE LIVING AREAS HEATED BY SLOW COMBUSTION HEATER.PRICED TO SELL AT \$245,000 CONTACT CHRIS AT TOP OF THE TABLELANDS

## 📇 3 🤊 2 😭 4 🖸 221.00 ha

Price SOLD
Property Type Residential
Property ID 30
Land Area 221.00 ha