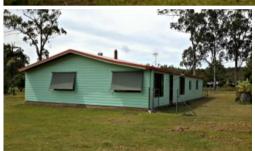

## LARGE HOUSE LARGE SHEDS PRICED TO SELL

LARGE CORNER BLOCK .ESTABLISHED ORCHARD.THE BLOCK IS FULLY FENCED WITH LARGE EXTRA HIGH 9\*9\*5 SHED, WOOD SHED, BORE SHED GARDEN SHEDS AND ANIMAL RUNS .THREE WATER TANKS CONNECTED AS RAIN TANKS AND BORE .WITH THREE BEDROOMS TWO BATHROOMS AND A OFFICE.LARGE LIVING AREAS HEATED BY SLOW COMBUSTION HEATER.PRICED TO SELL AT \$245,000 CONTACT CHRIS AT TOP OF THE TABLELANDS