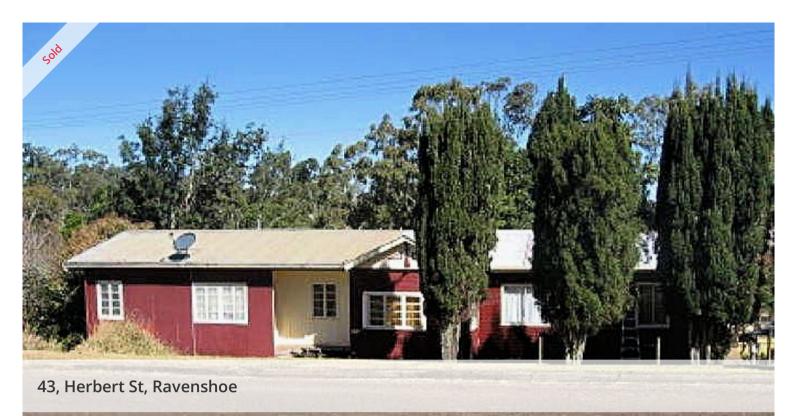

## Home Water double block

The home is situated on a 2,292 sqm double block, facing north-east with local views and a frontage to Cedar Creek. High set, with three bedrooms, two bathrooms, wood heater, polished timber floors, walk-in robe(s), porch, verandah and 1 carport. For enquiries, call Chris 0415 906 711.

## 📇 3 🤊 2 🖨 2 🖸 2,292 m2

Price SOLD
Property Type Residential
Property ID 300
Land Area 2,292 m2
Floor Area 131 m2