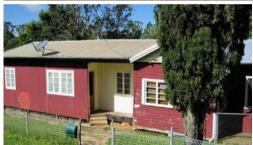

## Home Water double block

The home is situated on a 2,292 sqm double block, facing north-east with local views and a frontage to Cedar Creek. High set, with three bedrooms, two bathrooms, wood heater, polished timber floors, walk-in robe(s), porch, verandah and 1 carport. For enquiries, call Chris 0415 906 711.