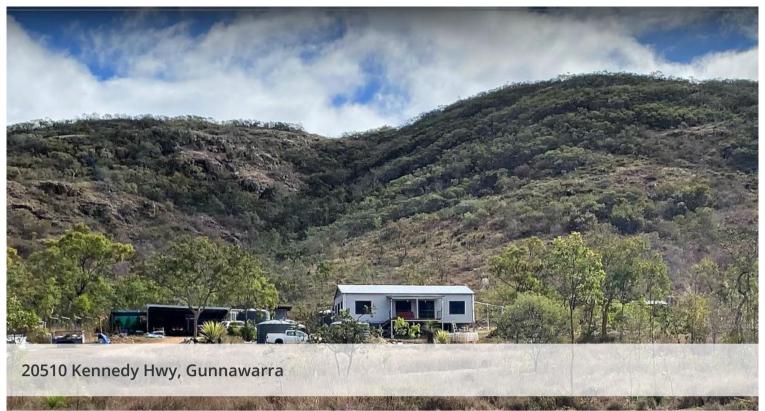

## What a location, what amazing views,,,

Nestled at the base of Mount Kaloon is the homestead of the amazing property. The pictures here do not show the vast views of both the mountain and the eastern plains. The new home has three bedrooms and a study, two toilets sheds greenhouses and off grid with solar set up. call Chris 0415906711

## 📇 3 🔊 1 🗐 4 🖸 50.78 ha

Price \$445,000
Property Type Residential
Property ID 302
Land Area 50.78 ha