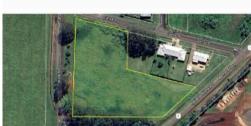

Large Block of land in Ravenshoe, developement or private use.

Over 3 flat acres located in Ravenshoe. Access from three sides including Highway access, developers dream or you slice of the pie. Only minutes from Ravenshoe shopping center

**A** 10 **3**.20 ac

Price 399,000
Property Type Residential
Property ID 317
Land Area 3.20 ac