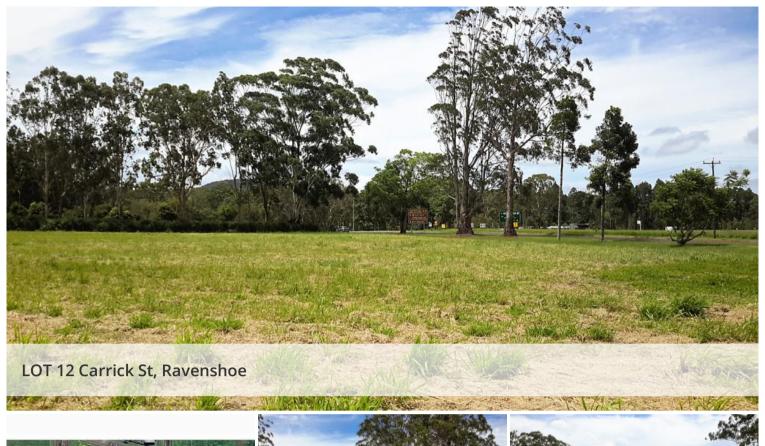

Large Block of land in Ravenshoe, developement or private use.

Over 3 flat acres located in Ravenshoe. Access from three sides including Highway access, developers dream or you slice of the pie. Only minutes from Ravenshoe shopping center