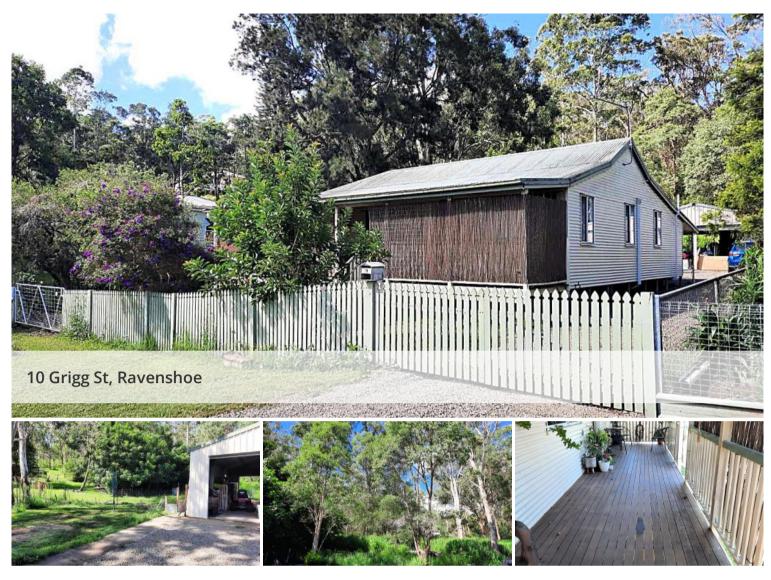

## Quality cottage with large shed in Ravenshoe

Two bed ,two bathroom home with established gardens close to shopping center of Ravenshoe.Large lockable shed on a reasonable flat block,,, call Chris 0415906711

## 🔚 2 🔊 2 🖪 6 🗔 1,012 m2

| Price         | 320,000     |
|---------------|-------------|
| Property Type | Residential |
| Property ID   | 319         |
| Land Area     | 1,012 m2    |