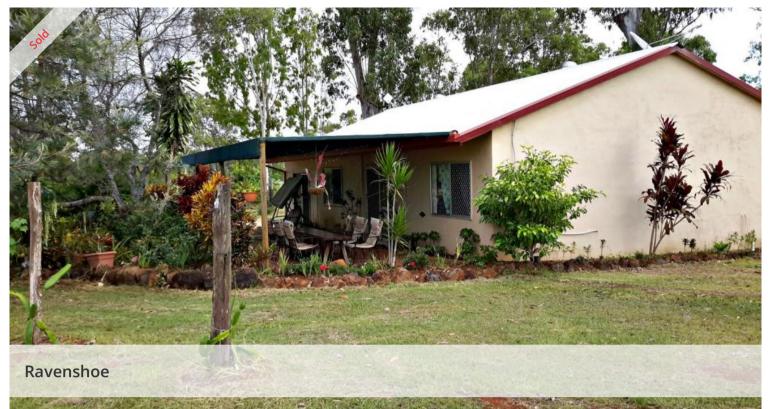

## OPEN LIVING HOME WITH SHED

TOP OF THE TABLELANDS IS HAPPY TO OFFER A THREE BEDROOM HOME WITH BUILT IN WARDROBES ESTABLISHED GARDENS WITH FRUIT TREES .CARPORT AND SEPARATE SHED .LARGE BATHROOM AND A LARGER LAUNDRY AREA WHICH CAN DOUBLE FOR MANY OTHER USES.EXTERNALLY THE HOME HAS BEEN RENDERED WITH A LARGE STONE FIREPLACE ALL SET ON A LEVEL BLOCK