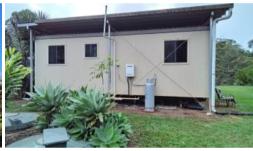

## 1 bedroom donga with shed

Set in a tropical garden with plenty of fruit tree's this compact but very livable home awaits a new owner. Covered by a overhang with outdoor living area, and separate shed. Bellview estate has it's own water supply and only 8 minutes to Ravenshoe, call Chris 0415906711

## 📇 1 🤊 1 🖨 2 🖸 1.00 ha

Price SOLD for \$260,000
Property Type Residential
Property ID 320
Land Area 1.00 ha