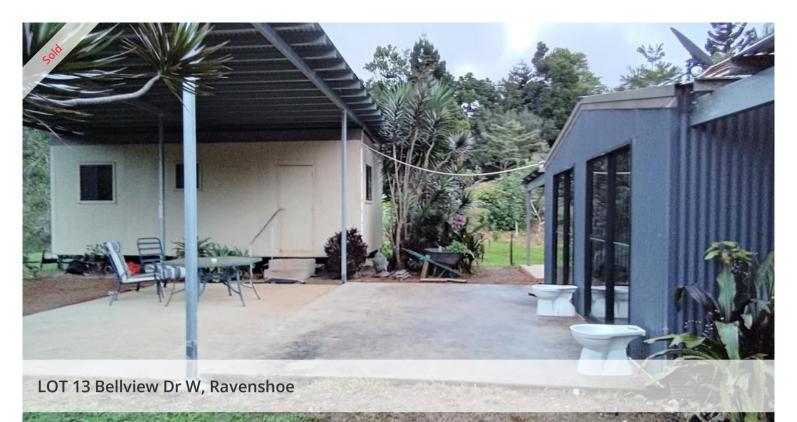

## 1 bedroom donga with shed

Set in a tropical garden with plenty of fruit tree's this compact but very livable home awaits a new owner. Covered by a overhang with outdoor living area, and separate shed. Bellview estate has it's own water supply and only 8 minutes to Ravenshoe, call Chris 0415906711

## 📇 1 🤊 1 🖨 2 🖸 1.00 ha

Price SOLD for \$260,000
Property Type Residential
Property ID 320
Land Area 1.00 ha