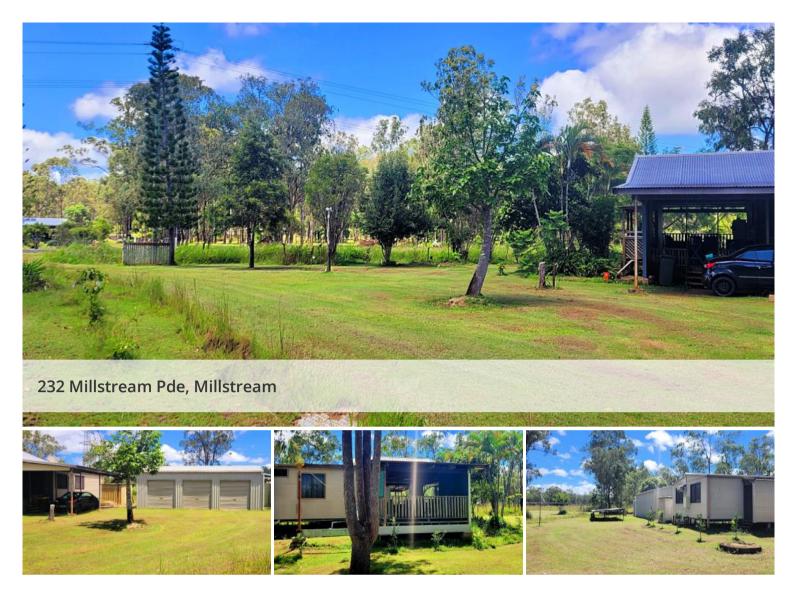

## Land lots a land and house and a shed

With well established gardens this home sits well on the block.Large outdoor entertainment area , air conditioned , water tanks with country views.call Chris 0415906711

## 🛏 2 🔊 1 🖨 5 🗔 1.95 ha

| Price         | \$270,000   |
|---------------|-------------|
| Property Type | Residential |
| Property ID   | 326         |
| Land Area     | 1.95 ha     |