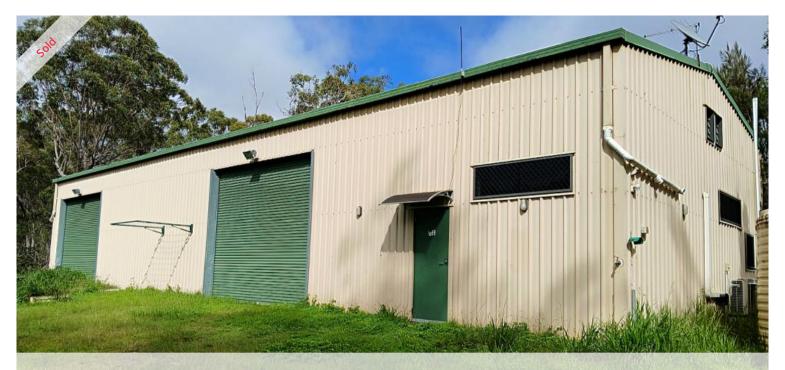

### More than a shed

24 meter by 9 meter , one section of the shed has a kitchen bathroom and living space, lined and air conditioned . Town water and rain water tanks. The shed has two 3 meter roller doors with a laundry fitted . Close to the local school , short drive to the shops in Herberton , call Chris 0415906711