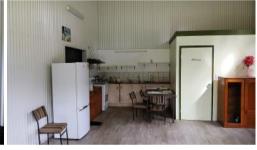

### More than a shed

24 meter by 9 meter , one section of the shed has a kitchen bathroom and living space, lined and air conditioned . Town water and rain water tanks. The shed has two 3 meter roller doors with a laundry fitted . Close to the local school , short drive to the shops in Herberton , call Chris 0415906711