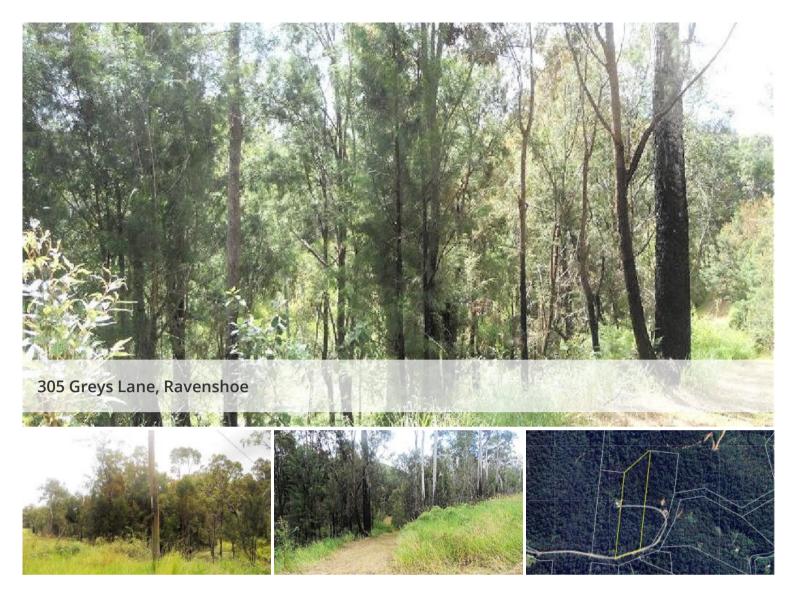

## Just over 15 acres of woodland.

Lovely block running up hill, has been approved for subdivision in the past. Power available with pumping rights to Vine creek. Come build your dream home,,,call Chris 0415906711

□ 15.00 ac

Price \$225,000
Property Type Residential
Property ID 331
Land Area 15.00 ac