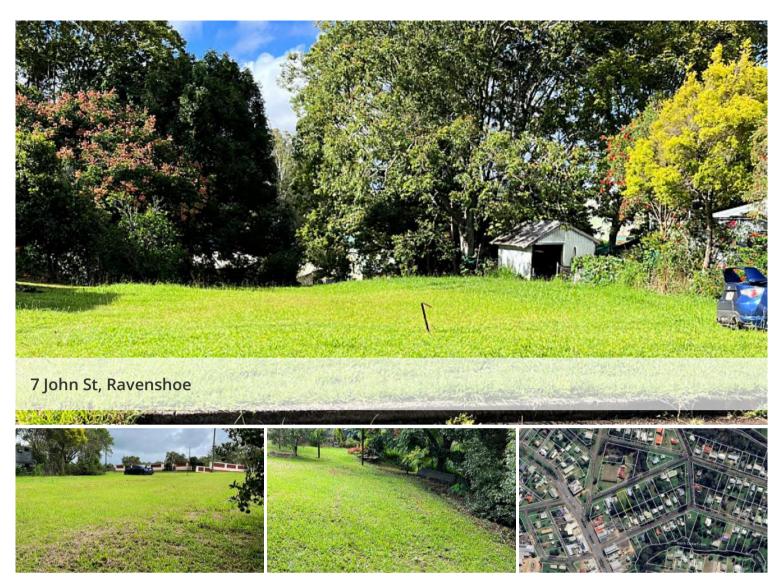

## Vacant block of land close to center of Ravenshoe

Power and water connected to this block, close to main street of Ravenshoe.Ready to build on the gentle sloping block, north facing,,, call Chris 07 40976630

## 🗔 1,012 m2

| Price         | \$89,000    |
|---------------|-------------|
| Property Type | Residential |
| Property ID   | 336         |
| Land Area     | 1,012 m2    |