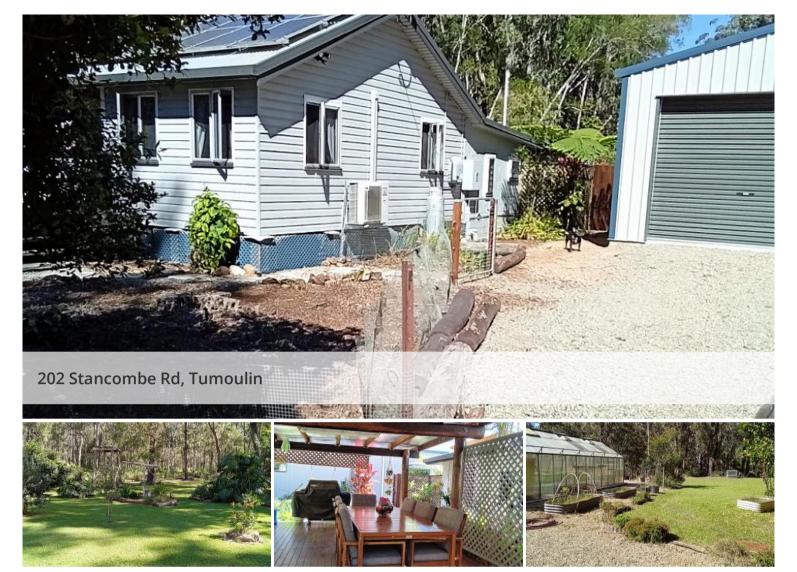

## AMAZING---must see for the serious buyer

Much more than just a house in a stunning setting, bordering the Millstream with a drive through national forest on property approach. 3 bed 2 bath all new, new kitchen , new large shed with 11 kva solar system , with 15 kva battery storage.New outdoor entertainment area , air conditioning and many extras included-----call Chris 0740976630

1 3 № 2 🗐 6 🖸 5,979 m2

**Price** offers over \$650,000

Property Type Residential Property ID 337 Land Area 5,979 m2