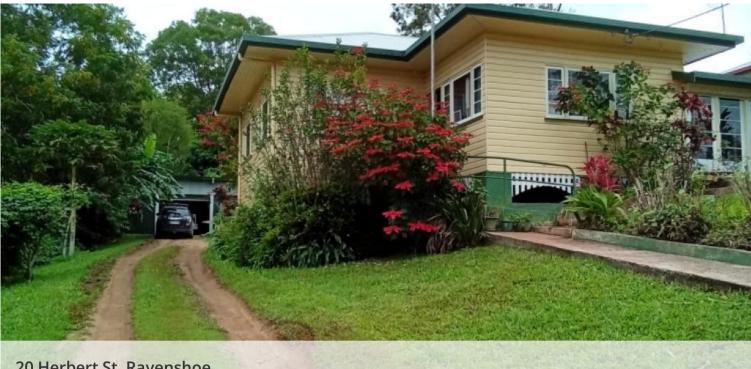

# 20 Herbert St, Ravenshoe

## Splendid possibilty in town!

This is a must see Elevated block with large timber home , three bay garage and top gardens .Open living with sun room come dining room, the back of the home also has a separate room for storage or what ever you desire. Original timbers through out lend to the authenticity of this property. A close walk to local CBD of Ravenshoe. A large lockable 3 Bay shed and storage space under the house too.