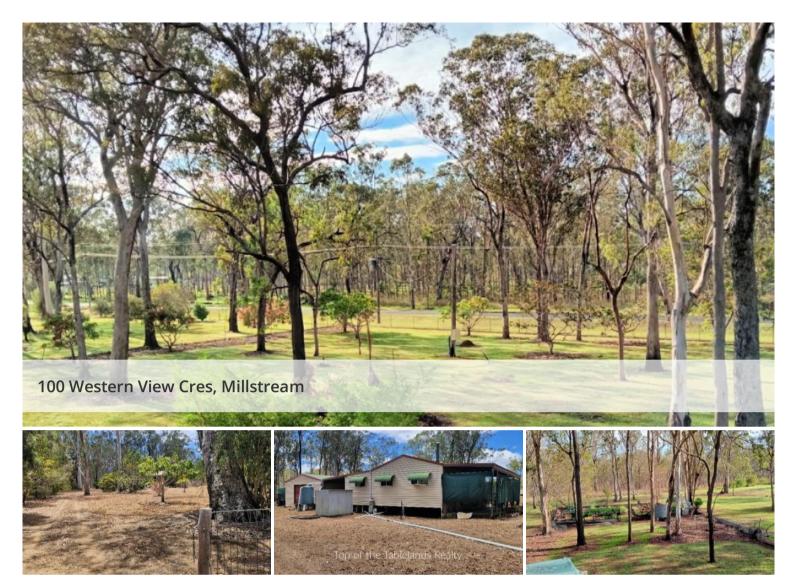

## A Quaint Little Block with Gardenbeds

A quaint Homefab steel construction made for the conditions of the Millstream, garden beds ready to go connected to town water and electricity on a large block ready to move into and begin life in a rural setting. Bedrooms are large and spacious with easy cleaning in mind. Air conditioning in the Large lounge room with lino carpet and a large kitchen to create from the garden bounty! Your choice which patio to sit and enjoy the natural surrounds.

📇 2 🤊 1 🖨 5 🗖 1.10 ha

Price \$450,000
Property Type Residential
Property ID 346
Land Area 1.10 ha