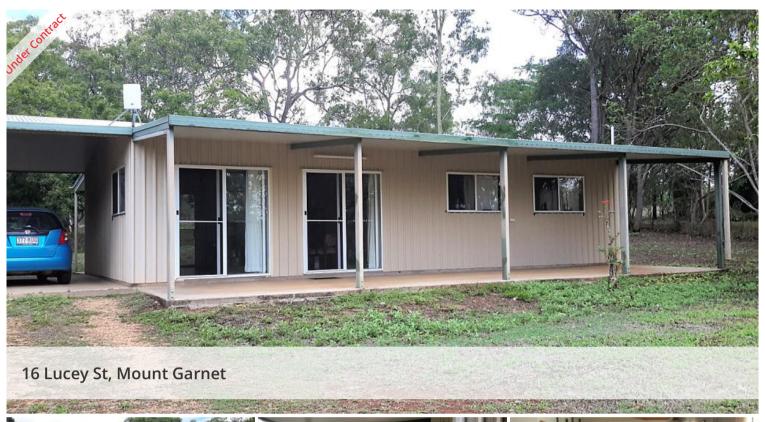

## Large block, easy maintenance home

Set on a quiet block in a dead end street, this little gem will appeal to first home owners or retirees .Established fruit tree's , bore,fully fenced and large shed.Front and back verandas , all well set back from lucey Street, call the team 07 40976630

📇 2 🔊 1 🗐 2 🖸 3,700 m2

Price 220,000
Property Type Residential
Property ID 349
Land Area 3,700 m2