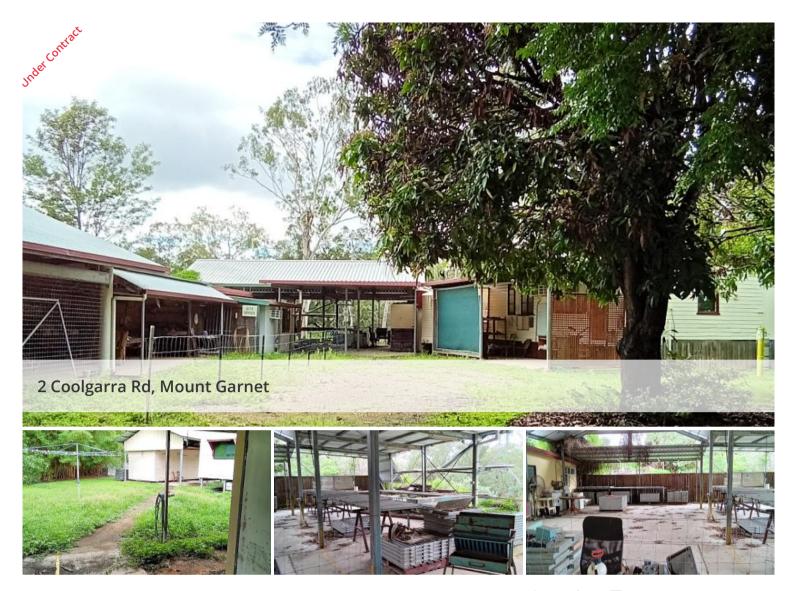

## House, 5 bed de mountable and lots of sheds.

This one offers a bit of everything. 2 bed house , 5 bed de mountable, separate offices and large sheds. Fully fenced with high tin fence, located in a quiet area with creek frontage. 2 minute drive to the hart of Mount Garnet,,, call the team 07 40976630

📇 7 🤊 2 🖨 8 🖸 1,578 m2

Price Offers
Property Type Residential
Property ID 353
Land Area 1,578 m2