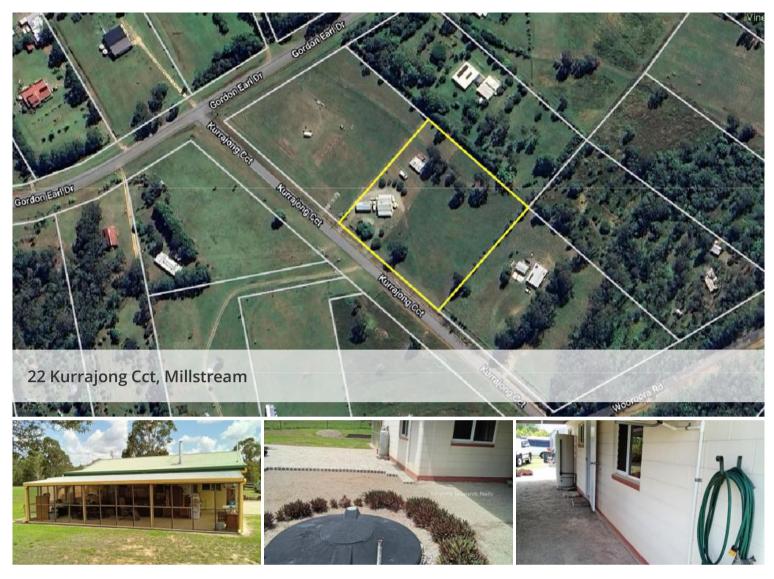

## A Quaint Compact Home with Space

This home encourages enjoying the outdoor living with a large enclosed patio that joins the block home with ample space for growth. Paved area to the two bay shed and extra storage space already established, inclusive extras for the animal enthusiast connected to town water and water storage all ready present...be sure to contact the Sales team on 07 40 976 630

## 💾 2 🔊 1 🖨 4 🗔 1.12 ha

| Price         | \$397,000   |
|---------------|-------------|
| Property Type | Residential |
| Property ID   | 354         |
| Land Area     | 1.12 ha     |