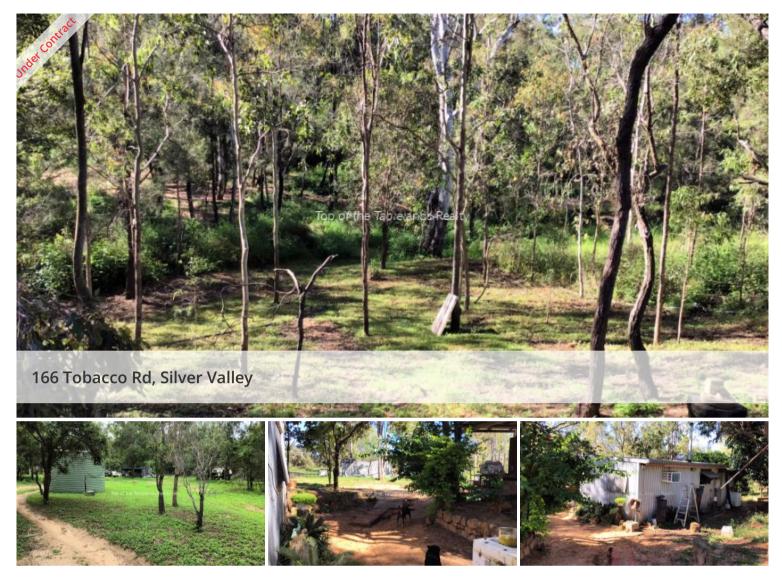

## Rustic Bush settings on the Wild River

Private dwelling so close to the Wild River that mother nature is whispering all the time. At this property, self sufficient is what makes it unique. Property has dwellings that are air conditioned, gas appliances in the kitchen and bathroom and underground power supply. A large shed currently with a 28 Foot caravan. Vendors committed else where. To book an appointment call the team on 07 40 976 630

## 🛏 1 🔊 1 🖨 4 🗔 1.40 ha

| Price         | \$180,000   |
|---------------|-------------|
| Property Type | Residential |
| Property ID   | 355         |
| Land Area     | 1.40 ha     |