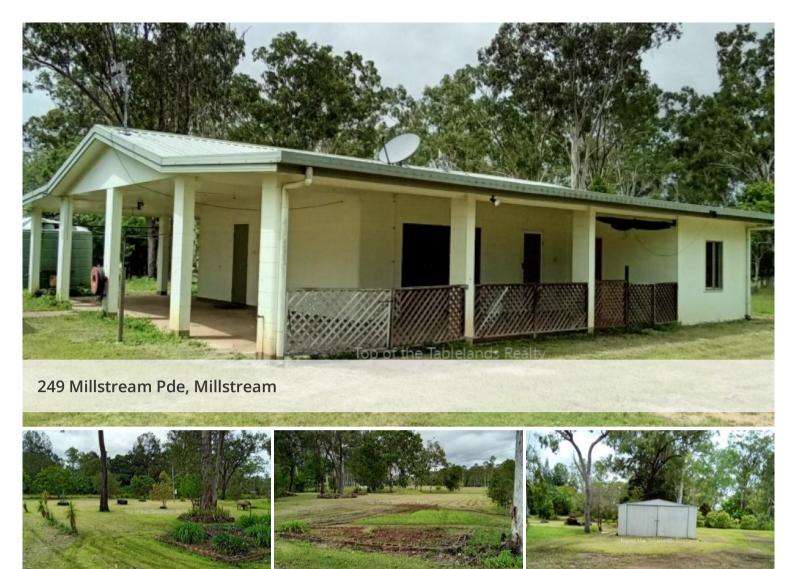

## More then meets the eye with this gem

This Property is has so much to offer the sole trader, a family who is needing space to grow or anyone who loves to garden, needs a shed and have a very comfortable 2 Bedroom, 1 Office with 2 large water tanks and yes a 4 Bay Shed!! There is 15amp power already installed, a natural ground ramp leading onto a hoist to do countless time under the vehicle. Already established gardens and the opportunity to grow more! This 1.39Ha property has endless possibilities, be sure to call the team to find out more! 07 40 976 630

📇 2 🤊 1 🖨 4 🖸 1.39 ha

Price \$465,000
Property Type Residential
Property ID 359
Land Area 1.39 ha
Floor Area 110 m2