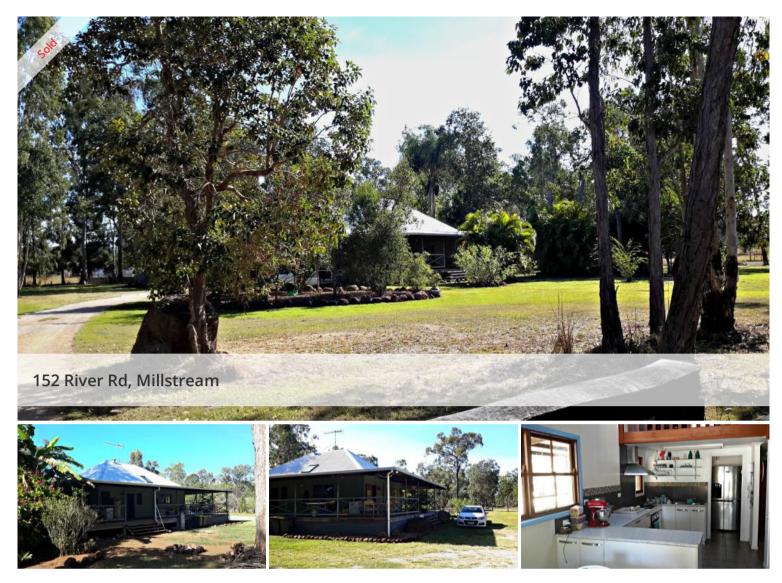

## Rural Retreat

Set in a quiet location this three bedroom home has much to offer.Wrap around 3 meter veranda's with French doors off main entry and master bedroom.The two downstair bedrooms have built ins and gorgeous country views.The modern open kitchen with a walk through pantry is a cooks delight .Out from the home are well established gardens and pens , there are several animal enclosures and the entire property is dog fenced into three paddocks. Water can be pumped around the property from a heavy duty bore, there is a separate bore for the house . Several sheds can have dual use. ready to look contact Chris 07 40976630 topofthetablelands@gmail.com

## 🔚 3 🔊 1 🖨 2 🗔 2.08 ha

| Price         | SOLD        |
|---------------|-------------|
| Property Type | Residential |
| Property ID   | 41          |
| Land Area     | 2.08 ha     |
| Floor Area    | 140 m2      |