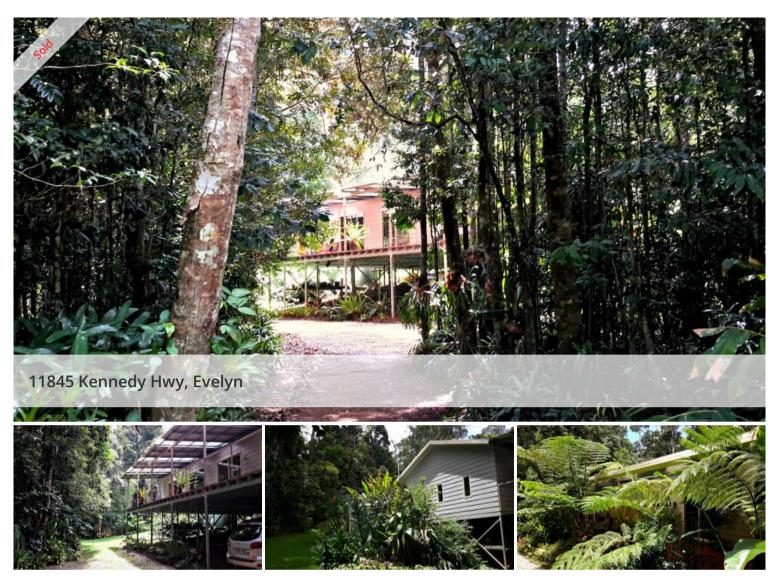

New Home,,,own creek,,,amazing gardens,,,ready to move into.

This three bedroom two bathroom home with its own creek surrounded by lush rain forest , staggering gardens and orchard is yours to pick. Less than 15 minutes to Ravenshoe , the property has duel access , fenced, double large balconies . Recently built with modern lighting open easy care bathrooms , wood flooring , carpet in the bedrooms and views of nature where ever you look. The large windows give views that can only be appreciated once seen. Separate large shed/ workshop with carport with power and water, carport under the home this is a must see......