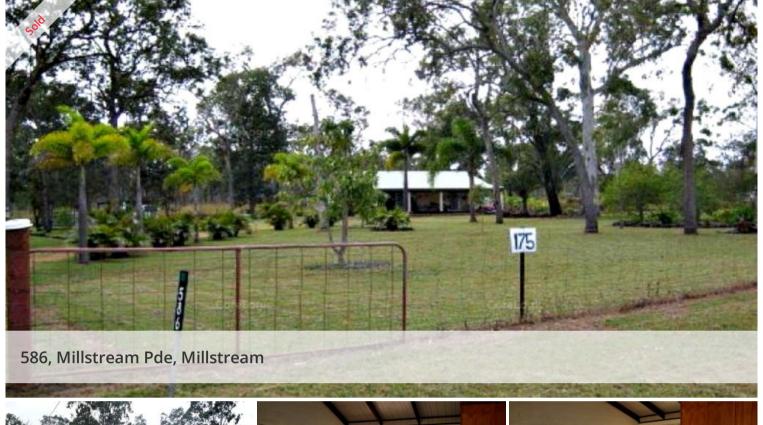

## Millstream Country Cottage, Reduced to meet the market

Set well back from the road in a treed block, this littler charmer is ready to go at this price. Large front patio and open planned living on 2.5 acres , there is a front paddock which the house sits on and second paddock behind .Well established gardens on a private block . presently rented @ \$250.00 per week offering good investor returns Contact Chris 07 40976630

📇 2 🤊 1 🖨 6 🖸 1.09 ha

Price SOLD for \$180,000
Property Type Residential

Property ID 83 Land Area 1.09 ha