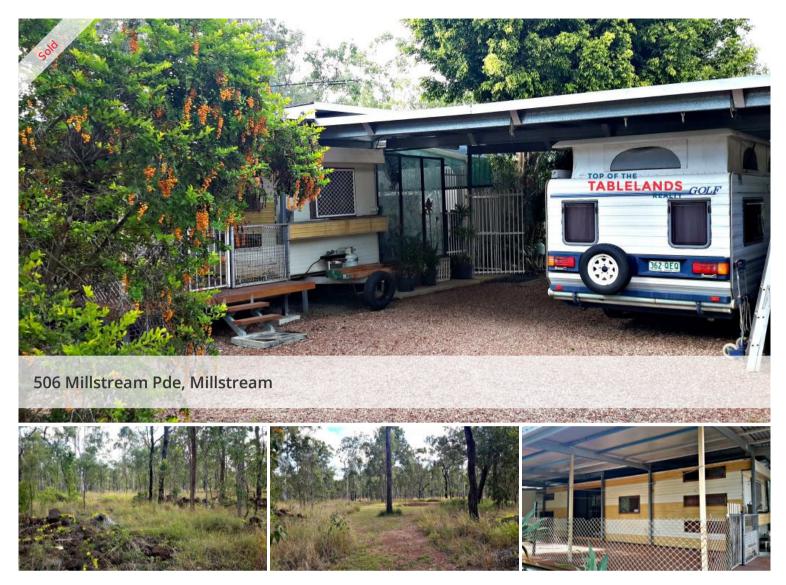

## Open plan Indoor outdoor Living MASSIVE REDUCTION !!!!!!

A refreshing change from the usual home . 24 \* 12 meter shed contains a workshop / shed at one end approximately 1/3 of the building.The rest is open living home with kitchen, bathroom and entertainment area. Next door is a large caravan surrounded by patio areas with its own kitchen and bathroom . There are several outdoor living areas and lovely gardens , well established orchard all in a private setting. The garden has taps placed throughout the property , and a filtration system connected to the water mains. Air conditioned and well maintaned. This needs to be seen to be apprciated call Chris 07 40976630